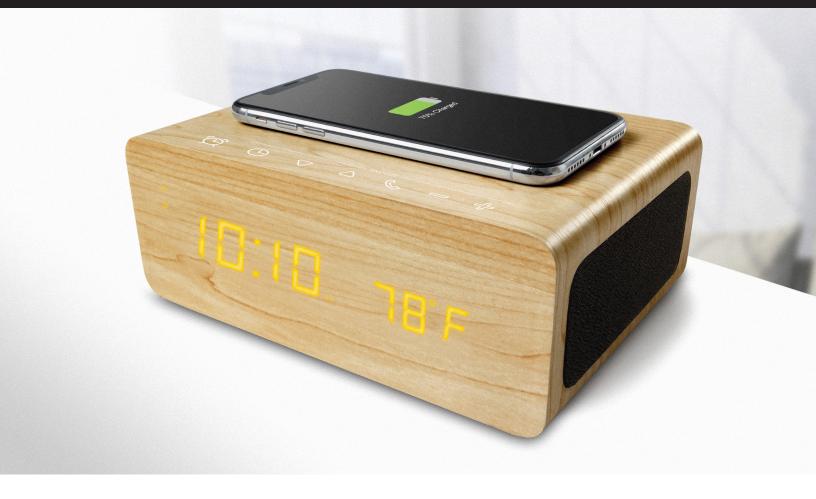

With Charge Time, you'll never wake up in the morning with that dreaded "I forgot to plug in my phone last night" feeling. That's because Charge Time has wireless recharging capability that works with any compatible Apple or Android phone. Simply lay your phone down on the top-mounted recharge pad and you're done. No more "I didn't recharge" morning panic attacks.

Charge Time is the perfect device to help keep your life's schedule on track. This is a stereo alarm clock that streams music from any Bluetooth®-enabled device. It has two speakers, dual alarms, a bright, clear LED time/temp display and silent, touch-capacitive control buttons. Its dual USB charge ports let you recharge a second phone and connect a music-playing device at the same time you're using the charging pad. Plus, it has a 3.5mm aux input so you can connect non-Bluetooth devices.