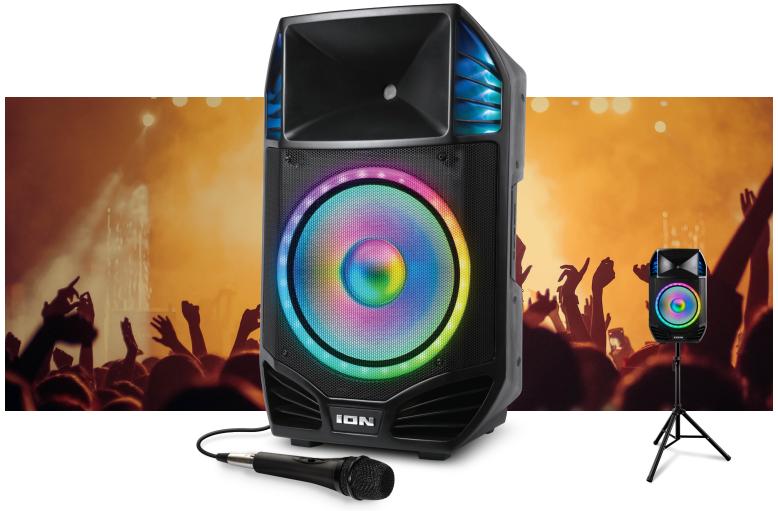

## TOTAL PA PREMIER

HIGH POWER BLUETOOTH PA SYSTEM WITH LIGHTS

BI-AMPLIFIED SOUND SYSTEM 15" (381mm) woofer, 1" (25.4mm) tweeter deliver lifelike sound

MULTI-CHANNEL MIXER Mixer with master volume and XLR inputs

ION SOUND XP™ APP Controls audio and lighting

WIRELESS STEREO-LINK
Connects additional Total PA Premier

MULTI-COLORED LIGHTS
Woofer glows in multiple colors

SEPARATE BASS +
TREBLE CONTROLS
For precise tonal adjustment

FM RADIO WITH 30 PRESETS Plays all your favorite stations

USB/SD CARD PLAYBACK Conveniently plays material recorded on other devices

## Have big fun, anytime, anyplace, with this powerful and colorful high-power loudspeaker system!

Total PA Premier is a no-excuses all-in-one loudspeaker system that can cover a large area with powerful, articulate sound, but is easy to set up and flexible enough to handle a wide variety of inputs and auxiliary equipment.

Here is everything you need in a complete speaker system: A high-powered (500-watt) bi-amplified, equalized sound system driving a robust 15-inch woofer and 1-inch tweeter covers even the largest spaces with clear, vibrant sound, plus both the woofer and the woofer ports glow in multiple colors for exciting visuals.