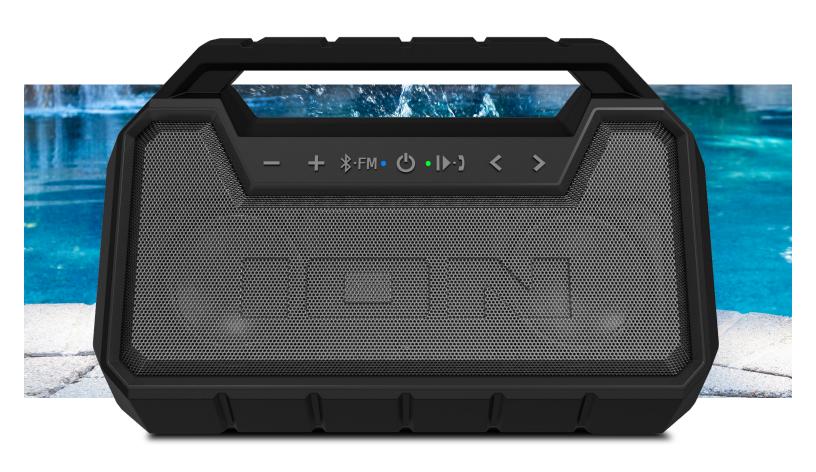

## Enjoy big stereo sound in a totally waterproof floating boombox!

Surf FM is a high-performance Bluetooth\*-streaming boombox and FM radio with dual full-range drivers coupled with two bass radiators that deliver impressive low-end punch. Driven by a 26-watt dynamic power amplifier, Surf FM also has a built-in microphone so you can answer your phone calls, Bluetooth\* music control with Play/Pause, Next/Previous Track buttons and a built-in rechargeable battery for hours of uninterrupted fun.

But what really sets Surf FM apart is its special shape and totally waterproof design. Not only does it float when you toss it in the pool, but the speakers stay above water, angled perfectly to deliver great sound. Plus, it has a rugged/rubberized design and IP67 waterproofing.